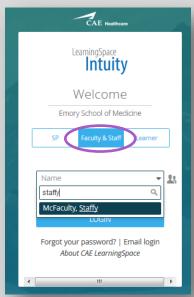

## **Log-in Instructions**

- 2. Select **Legacy login** in the lower right of your screen.
- 3. Select Faculty and Staff.
- 4. **Type your name** in the drop down menu then select your name.
- 5. Enter your password.