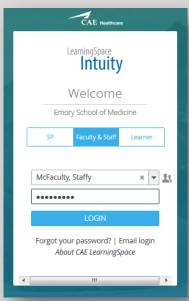

## **Log-in Instructions**

- 2. Select **Legacy login** in the lower right of your screen.
- 3. Select Faculty and Staff.
- 4. **Type your name** in the drop down menu then select your name.
- 5. Enter your password.