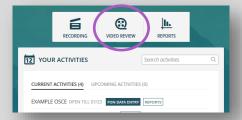

## Viewing Videos and Grading Remotely

1. Select **VIDEO REVIEW** from the top of the page.

2. Search by learner name in the *Quick Search* bar, then select the video you wish to grade.

Questions concerning grades or checklist changes?