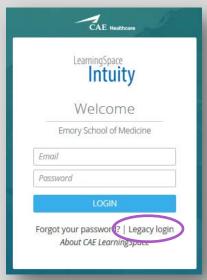

## **Log-in Instructions**

- 2. Select **Legacy login** in the lower right of your screen.
- 3. Select Faculty and Staff.
- 4. **Type your name** in the drop down menu then select your name.
- 5. Enter your password.

(If your password does not work, click on the "Forgot your password?" You'll be emailed instructions for resetting your password.)