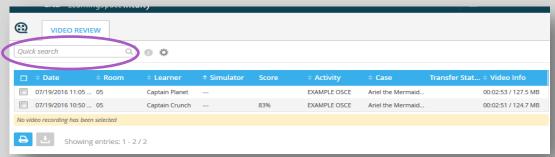

## Viewing Videos and Grading Remotely

1. Select **VIDEO REVIEW** from the top of the page.

2. Search by learner name in the *Quick Search* bar, then select the video you wish to grade.

Questions concerning grades or checklist changes?