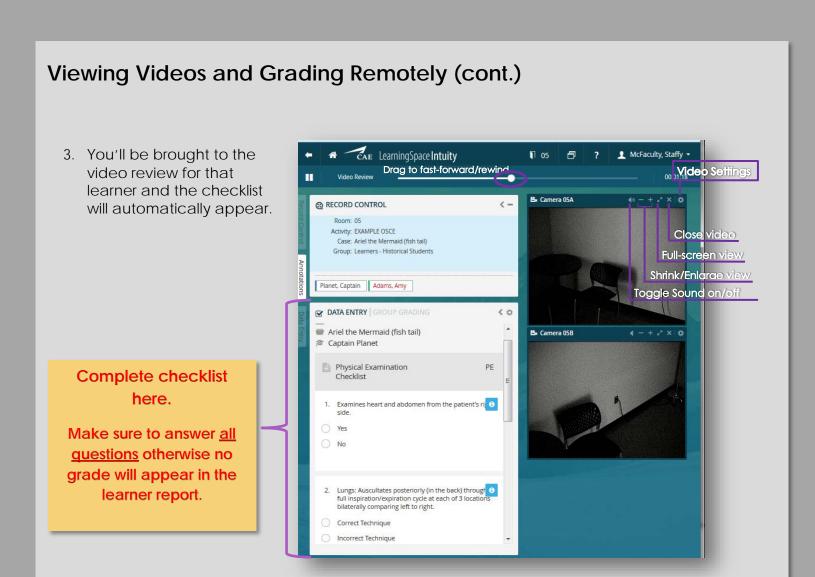

## Viewing Videos and Grading Remotely

1. Select **VIDEO REVIEW** from the top of the page.

2. Search by learner name in the *Quick Search* bar, then select the video you wish to grade.

Questions concerning grades or checklist changes?