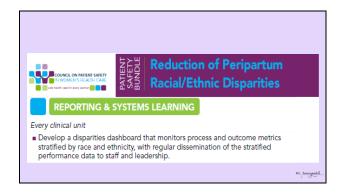

otes and historian back Here project that took about 5 minutes of that. She then proceeds to tell methal the has an autote chronic cought an autote upper respiratory with an official some of the station of the historian should be a station of the statio

## Racism

Prejudice and discrimination based on race. Attitudes and beliefs we have about a person or groups on a conscious (explidt) level.

Wikipedia



## Sexualization of the Black Body

"Society has sexualized breasts to the point that people are routinely sharmed for breastfeeding."

"Compounding this is the fact that Black bodies have been historically over-sexualized and degraded."

"The perception of Black women as sexually promiscuous by nature is a peristent stereotype that negatively



on\_tennegatch







































We repeat
what we don't
repair.

Christine Langley-Obaugh

| References