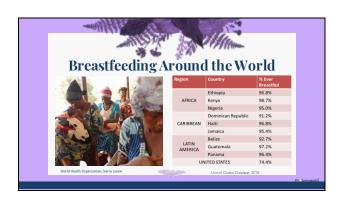

m of its notes and historian back Here project that took about 5 minutes of that. She then proceeds to tell methal the has an autote chronic cought an autote upper respiratory with an official some of the station of the historian should be a station of the statio

## Racism

Prejudice and discrimination based on race. Attitudes and beliefs we have about a person or groups on a conscious (explidt) level.

Wikipedia



## Sexualization of the Black Body

"Society has sexualized breasts to the point that people are routinely sharmed for breastfeeding."

"Compounding this is the fact that Black bodies have been historically over-sexualized and degraded."

"The perception of Black women as sexually promiscuous by nature is a peristent stereotype that negatively



on\_tennegatch







































We repeat
what we don't
repair.

Christine Langley-Obaugh

| References