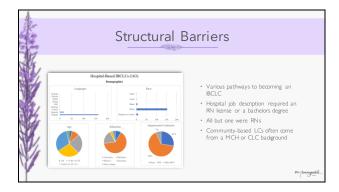

nd historian back Here project that took about 5 minutes of that. She then proceeds to tell methal the has an autote chronic cought an autote upper respiratory with an official some of the station of the historian should be a station of the statio

## Racism

Prejudice and discrimination based on race. Attitudes and beliefs we have about a person or groups on a conscious (explidt) level.

Wikipedia



## Sexualization of the Black Body

"Society has sexualized breasts to the point that people are routinely sharmed for breastfeeding."

"Compounding this is the fact that Black bodies have been historically over-sexualized and degraded."

"The perception of Black women as sexually promiscuous by nature is a peristent stereotype that negatively



on\_tennegatch







































We repeat
what we don't
repair.

Christine Langley-Obaugh

| References