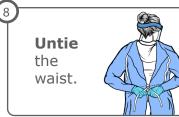

ouffant



**OR Prep** 

**Remove** any personal items and jewelry and put in secure location, not in pockets.



If you already have a mask on:







mask.



hands.







#### **N95**

Put on N95. **Ensure** straps are not crossing.



Place hands over the front of the N95. Breathe an easy deep breath in and out.

If you **feel** air escape the edges, refit and repeat.





#### **Face Shield**

Put on face shield.

Remove comm. devices, such as cell phones, pagers, and ID badge.















Cloth hat, bouffant cap, boot covers, N95, face shield, surgical gown, double gloves

# ENTER operating room (use runner to open door)

## Gown, Gloves











Cloth hat, bouffant cap, boot covers, N95, face shield, surgical gown, double gloves

### Gown, Boot Covers, Gloves



















Remove the gown into the designated bin.



#### **Face Shield**









### **Bouffant, Gloves**

















Cloth hat, bouffant cap, boot covers, N95, face shield, surgical gown, double gloves

## EXIT operating room (use runner to open door)

#### **N95**