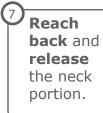

Bouffant



**OR Prep** 

**Remove** any personal items and jewelry and put in secure location, not in pockets.



If you already have a mask on:







mask.



hands.







#### **N95**

Put on N95. **Ensure** straps are not crossing.



Place hands over the front of the N95. Breathe an easy deep breath in and out.

If you **feel** air escape the edges, refit and repeat.





#### **Face Shield**

Put on face shield.

Remove comm. devices, such as cell phones, pagers, and ID badge.















Cloth hat, bouffant cap, boot covers, N95, face shield, surgical gown, double gloves

# ENTER operating room (use runner to open door)

## Gown, Gloves











Cloth hat, bouffant cap, boot covers, N95, face shield, surgical gown, double gloves

### Gown, Boot Covers, Gloves



















Remove the gown into the designated bin.



#### **Face Shield**









### **Bouffant, Gloves**

















Cloth hat, bouffant cap, boot covers, N95, face shield, surgical gown, double gloves

## EXIT operating room (use runner to open door)

#### **N95**