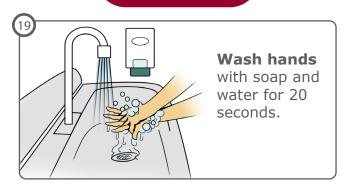

f the N95. Breathe an easy deep breath in and out.

If you **feel** air escape the edges, refit and repeat.





#### **Face Shield**

Put on face shield.

Remove comm. devices, such as cell phones, pagers, and ID badge.















Cloth hat, bouffant cap, boot covers, N95, face shield, surgical gown, double gloves

# ENTER operating room (use runner to open door)

## Gown, Gloves











Cloth hat, bouffant cap, boot covers, N95, face shield, surgical gown, double gloves

### Gown, Boot Covers, Gloves



















Remove the gown into the designated bin.



#### **Face Shield**









### **Bouffant, Gloves**

















Cloth hat, bouffant cap, boot covers, N95, face shield, surgical gown, double gloves

## EXIT operating room (use runner to open door)

#### **N95**