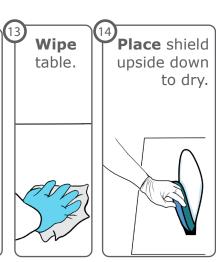

in secure location, not in pockets.



If you already have a mask on:







mask.



hands.







#### **N95**

Put on N95. **Ensure** straps are not crossing.



Place hands over the front of the N95. Breathe an easy deep breath in and out.

If you **feel** air escape the edges, refit and repeat.





#### **Face Shield**

Put on face shield.

Remove comm. devices, such as cell phones, pagers, and ID badge.















Cloth hat, bouffant cap, boot covers, N95, face shield, surgical gown, double gloves

# ENTER operating room (use runner to open door)

## Gown, Gloves











Cloth hat, bouffant cap, boot covers, N95, face shield, surgical gown, double gloves

### Gown, Boot Covers, Gloves



















Remove the gown into the designated bin.



#### **Face Shield**









### **Bouffant, Gloves**

















Cloth hat, bouffant cap, boot covers, N95, face shield, surgical gown, double gloves

## EXIT operating room (use runner to open door)

#### **N95**