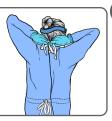

Bouffant



**OR Prep** 

**Remove** any personal items and jewelry and put in secure location, not in pockets.



If you already have a mask on:







mask.



hands.







#### **N95**

Put on N95. **Ensure** straps are not crossing.



Place hands over the front of the N95. Breathe an easy deep breath in and out.

If you **feel** air escape the edges, refit and repeat.





#### **Face Shield**

Put on face shield.

Remove comm. devices, such as cell phones, pagers, and ID badge.















Cloth hat, bouffant cap, boot covers, N95, face shield, surgical gown, double gloves

# ENTER operating room (use runner to open door)

## Gown, Gloves











Cloth hat, bouffant cap, boot covers, N95, face shield, surgical gown, double gloves

### Gown, Boot Covers, Gloves



















Remove the gown into the designated bin.



#### **Face Shield**









### **Bouffant, Gloves**

















Cloth hat, bouffant cap, boot covers, N95, face shield, surgical gown, double gloves

## EXIT operating room (use runner to open door)

#### **N95**