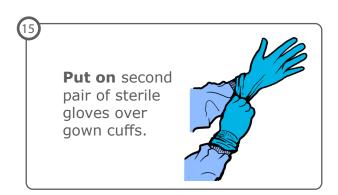

## Gown, Gloves

Cloth hat, bouffant cap, boot covers, N95, face shield, surgical gown, double gloves