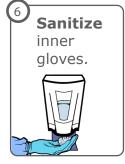

### **Bouffant, Gloves**

Cloth hat, bouffant cap, boot covers, N95, face shield, surgical gown, double gloves