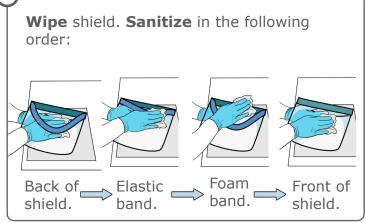

ut in secure location, not in pockets.



If you already have a mask on:







mask.



hands.







#### **N95**

Put on N95. **Ensure** straps are not crossing.



Place hands over the front of the N95. Breathe an easy deep breath in and out.

If you **feel** air escape the edges, refit and repeat.





#### **Face Shield**

Put on face shield.

Remove comm. devices, such as cell phones, pagers, and ID badge.















Cloth hat, bouffant cap, boot covers, N95, face shield, surgical gown, double gloves

# ENTER operating room (use runner to open door)

## Gown, Gloves











Cloth hat, bouffant cap, boot covers, N95, face shield, surgical gown, double gloves

### Gown, Boot Covers, Gloves



















Remove the gown into the designated bin.



#### **Face Shield**









### **Bouffant, Gloves**

















Cloth hat, bouffant cap, boot covers, N95, face shield, surgical gown, double gloves

## EXIT operating room (use runner to open door)

#### **N95**