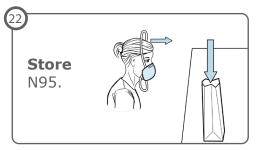

N95. Breathe an easy deep breath in and out.

If you **feel** air escape the edges, refit and repeat.





#### **Face Shield**

Put on face shield.

Remove comm. devices, such as cell phones, pagers, and ID badge.















Cloth hat, bouffant cap, boot covers, N95, face shield, surgical gown, double gloves

# ENTER operating room (use runner to open door)

## Gown, Gloves











Cloth hat, bouffant cap, boot covers, N95, face shield, surgical gown, double gloves

### Gown, Boot Covers, Gloves



















Remove the gown into the designated bin.



#### **Face Shield**









### **Bouffant, Gloves**

















Cloth hat, bouffant cap, boot covers, N95, face shield, surgical gown, double gloves

## EXIT operating room (use runner to open door)

#### **N95**