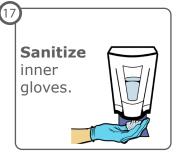

### **Bouffant, Gloves**

Cloth hat, bouffant cap, boot covers, N95, face shield, surgical gown, double gloves