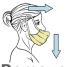

#### **N95**

Put on N95. **Ensure** straps are not crossing.

Place hands over the front of the N95. Breathe an easy deep breath in and out.

If you **feel** air escape the edges, refit and repeat.