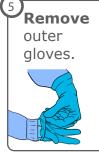

s





Bouffant



**OR Prep** 

**Remove** any personal items and jewelry and put in secure location, not in pockets.



If you already have a mask on:







mask.



hands.







#### **N95**

Put on N95. **Ensure** straps are not crossing.



Place hands over the front of the N95. Breathe an easy deep breath in and out.

If you **feel** air escape the edges, refit and repeat.





#### **Face Shield**

Put on face shield.

Remove comm. devices, such as cell phones, pagers, and ID badge.















Cloth hat, bouffant cap, boot covers, N95, face shield, surgical gown, double gloves

# ENTER operating room (use runner to open door)

## Gown, Gloves











Cloth hat, bouffant cap, boot covers, N95, face shield, surgical gown, double gloves

### Gown, Boot Covers, Gloves



















Remove the gown into the designated bin.



#### **Face Shield**









### **Bouffant, Gloves**

















Cloth hat, bouffant cap, boot covers, N95, face shield, surgical gown, double gloves

## EXIT operating room (use runner to open door)

#### **N95**