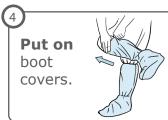

covers



respirator

Face



gloves Inner

gloves





Bouffant



**OR Prep** 

**Remove** any personal items and jewelry and put in secure location, not in pockets.



If you already have a mask on:







mask.



hands.







#### **N95**

Put on N95. **Ensure** straps are not crossing.



Place hands over the front of the N95. Breathe an easy deep breath in and out.

If you **feel** air escape the edges, refit and repeat.





#### **Face Shield**

Put on face shield.

Remove comm. devices, such as cell phones, pagers, and ID badge.















Cloth hat, bouffant cap, boot covers, N95, face shield, surgical gown, double gloves

# ENTER operating room (use runner to open door)

## Gown, Gloves











Cloth hat, bouffant cap, boot covers, N95, face shield, surgical gown, double gloves

### Gown, Boot Covers, Gloves



















Remove the gown into the designated bin.



#### **Face Shield**









### **Bouffant, Gloves**

















Cloth hat, bouffant cap, boot covers, N95, face shiel