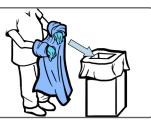

onal items and jewelry and put in secure location, not in pockets.



If you already have a mask on:







mask.



hands.







#### **N95**

Put on N95. **Ensure** straps are not crossing.



Place hands over the front of the N95. Breathe an easy deep breath in and out.

If you **feel** air escape the edges, refit and repeat.





#### **Face Shield**

Put on face shield.

Remove comm. devices, such as cell phones, pagers, and ID badge.















Cloth hat, bouffant cap, boot covers, N95, face shield, surgical gown, double gloves

# ENTER operating room (use runner to open door)

## Gown, Gloves











Cloth hat, bouffant cap, boot covers, N95, face shield, surgical gown, double gloves

### Gown, Boot Covers, Gloves



















Remove the gown into the designated bin.



#### **Face Shield**









### **Bouffant, Gloves**

















Cloth hat, bouffant cap, boot covers, N95, face shield, surgical gown, double gloves

## EXIT operating room (use runner to open door)

#### **N95**