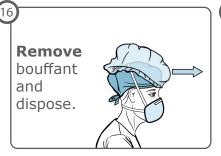

ckets.



If you already have a mask on:







mask.



hands.







#### **N95**

Put on N95. **Ensure** straps are not crossing.



Place hands over the front of the N95. Breathe an easy deep breath in and out.

If you **feel** air escape the edges, refit and repeat.





#### **Face Shield**

Put on face shield.

Remove comm. devices, such as cell phones, pagers, and ID badge.















Cloth hat, bouffant cap, boot covers, N95, face shield, surgical gown, double gloves

# ENTER operating room (use runner to open door)

## Gown, Gloves











Cloth hat, bouffant cap, boot covers, N95, face shield, surgical gown, double gloves

### Gown, Boot Covers, Gloves



















Remove the gown into the designated bin.



#### **Face Shield**









### **Bouffant, Gloves**

















Cloth hat, bouffant cap, boot covers, N95, face shield, surgical gown, double gloves

## EXIT operating room (use runner to open door)

#### **N95**