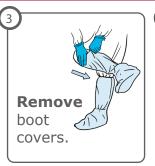

loves





Bouffant



**OR Prep** 

**Remove** any personal items and jewelry and put in secure location, not in pockets.



If you already have a mask on:







mask.



hands.







#### **N95**

Put on N95. **Ensure** straps are not crossing.



Place hands over the front of the N95. Breathe an easy deep breath in and out.

If you **feel** air escape the edges, refit and repeat.





#### **Face Shield**

Put on face shield.

Remove comm. devices, such as cell phones, pagers, and ID badge.















Cloth hat, bouffant cap, boot covers, N95, face shield, surgical gown, double gloves

# ENTER operating room (use runner to open door)

## Gown, Gloves











Cloth hat, bouffant cap, boot covers, N95, face shield, surgical gown, double gloves

### Gown, Boot Covers, Gloves



















Remove the gown into the designated bin.



#### **Face Shield**









### **Bouffant, Gloves**

















Cloth hat, bouffant cap, boot covers, N95, face shield, surgical gown, double gloves

## EXIT operating room (use runner to open door)

#### **N95**