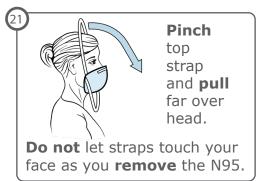

#### **N95**

#### **N95**

Put on N95. **Ensure** straps are not crossing.

Place hands over the front of the N95. Breathe an easy deep breath in and out.

If you **feel** air escape the edges, refit and repeat.