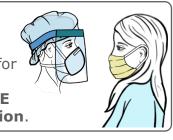

#### **Face Shield**

Put on face shield.

Remove comm. devices, such as cell phones, pagers, and ID badge.

Cloth hat, bouffant cap, boot covers, N95, face shield, surgical gown, double gloves

#### **Face Shield**