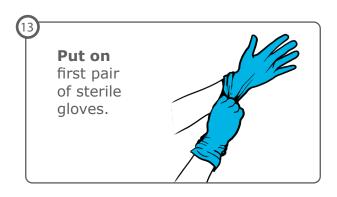

## Gown, Gloves

Cloth hat, bouffant cap, boot covers, N95, face shield, surgical gown, double gloves