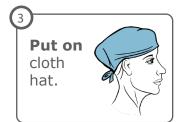

### **Bouffant, Gloves**

Cloth hat, bouffant cap, boot covers, N95, face shield, surgical gown, double gloves