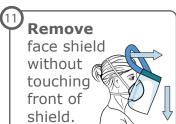

put in secure location, not in pockets.



If you already have a mask on:







mask.



hands.







#### **N95**

Put on N95. **Ensure** straps are not crossing.



Place hands over the front of the N95. Breathe an easy deep breath in and out.

If you **feel** air escape the edges, refit and repeat.





#### **Face Shield**

Put on face shield.

Remove comm. devices, such as cell phones, pagers, and ID badge.















Cloth hat, bouffant cap, boot covers, N95, face shield, surgical gown, double gloves

# ENTER operating room (use runner to open door)

## Gown, Gloves











Cloth hat, bouffant cap, boot covers, N95, face shield, surgical gown, double gloves

### Gown, Boot Covers, Gloves



















Remove the gown into the designated bin.



#### **Face Shield**









### **Bouffant, Gloves**

















Cloth hat, bouffant cap, boot covers, N95, face shield, surgical gown, double gloves

## EXIT operating room (use runner to open door)

#### **N95**