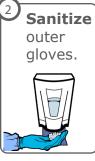

gloves





Bouffant



**OR Prep** 

**Remove** any personal items and jewelry and put in secure location, not in pockets.



If you already have a mask on:







mask.



hands.







#### **N95**

Put on N95. **Ensure** straps are not crossing.



Place hands over the front of the N95. Breathe an easy deep breath in and out.

If you **feel** air escape the edges, refit and repeat.





#### **Face Shield**

Put on face shield.

Remove comm. devices, such as cell phones, pagers, and ID badge.















Cloth hat, bouffant cap, boot covers, N95, face shield, surgical gown, double gloves

# ENTER operating room (use runner to open door)

## Gown, Gloves











Cloth hat, bouffant cap, boot covers, N95, face shield, surgical gown, double gloves

### Gown, Boot Covers, Gloves



















Remove the gown into the designated bin.



#### **Face Shield**









### **Bouffant, Gloves**

















Cloth hat, bouffant cap, boot covers, N95, face shield, surgical gown, double gloves

## EXIT operating room (use runner to open door)

#### **N95**