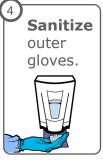

ves





Bouffant



**OR Prep** 

**Remove** any personal items and jewelry and put in secure location, not in pockets.



If you already have a mask on:







mask.



hands.







#### **N95**

Put on N95. **Ensure** straps are not crossing.



Place hands over the front of the N95. Breathe an easy deep breath in and out.

If you **feel** air escape the edges, refit and repeat.





#### **Face Shield**

Put on face shield.

Remove comm. devices, such as cell phones, pagers, and ID badge.















Cloth hat, bouffant cap, boot covers, N95, face shield, surgical gown, double gloves

# ENTER operating room (use runner to open door)

## Gown, Gloves











Cloth hat, bouffant cap, boot covers, N95, face shield, surgical gown, double gloves

### Gown, Boot Covers, Gloves



















Remove the gown into the designated bin.



#### **Face Shield**









### **Bouffant, Gloves**

















Cloth hat, bouffant cap, boot covers, N95, face shield, surgical gown, double gloves

## EXIT operating room (use runner to open door)

#### **N95**