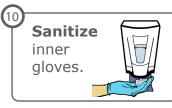

### **Bouffant, Gloves**

Cloth hat, bouffant cap, boot covers, N95, face shield, surgical gown, double gloves