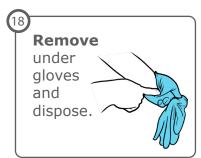

s.



If you already have a mask on:







mask.



hands.







#### **N95**

Put on N95. **Ensure** straps are not crossing.



Place hands over the front of the N95. Breathe an easy deep breath in and out.

If you **feel** air escape the edges, refit and repeat.





#### **Face Shield**

Put on face shield.

Remove comm. devices, such as cell phones, pagers, and ID badge.















Cloth hat, bouffant cap, boot covers, N95, face shield, surgical gown, double gloves

# ENTER operating room (use runner to open door)

## Gown, Gloves











Cloth hat, bouffant cap, boot covers, N95, face shield, surgical gown, double gloves

### Gown, Boot Covers, Gloves



















Remove the gown into the designated bin.



#### **Face Shield**









### **Bouffant, Gloves**

















Cloth hat, bouffant cap, boot covers, N95, face shield, surgical gown, double gloves

## EXIT operating room (use runner to open door)

#### **N95**