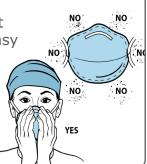

#### **N95**

Put on N95. **Ensure** straps are not crossing.

Place hands over the front of the N95. Breathe an easy deep breath in and out.

If you **feel** air escape the edges, refit and repeat.