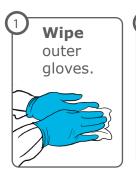

r

gloves





Bouffant



**OR Prep** 

**Remove** any personal items and jewelry and put in secure location, not in pockets.



If you already have a mask on:







mask.



hands.







#### **N95**

Put on N95. **Ensure** straps are not crossing.



Place hands over the front of the N95. Breathe an easy deep breath in and out.

If you **feel** air escape the edges, refit and repeat.





#### **Face Shield**

Put on face shield.

Remove comm. devices, such as cell phones, pagers, and ID badge.















Cloth hat, bouffant cap, boot covers, N95, face shield, surgical gown, double gloves

# ENTER operating room (use runner to open door)

## Gown, Gloves











Cloth hat, bouffant cap, boot covers, N95, face shield, surgical gown, double gloves

### Gown, Boot Covers, Gloves



















Remove the gown into the designated bin.



#### **Face Shield**









### **Bouffant, Gloves**

















Cloth hat, bouffant cap, boot covers, N95, face shield, surgical gown, double gloves

## EXIT operating room (use runner to open door)

#### **N95**