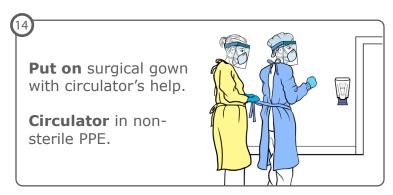

## Gown, Gloves

Cloth hat, bouffant cap, boot covers, N95, face shield, surgical gown, double gloves