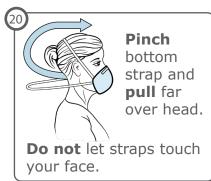

the N95. Breathe an easy deep breath in and out.

If you **feel** air escape the edges, refit and repeat.





#### **Face Shield**

Put on face shield.

Remove comm. devices, such as cell phones, pagers, and ID badge.















Cloth hat, bouffant cap, boot covers, N95, face shield, surgical gown, double gloves

# ENTER operating room (use runner to open door)

## Gown, Gloves











Cloth hat, bouffant cap, boot covers, N95, face shield, surgical gown, double gloves

### Gown, Boot Covers, Gloves



















Remove the gown into the designated bin.



#### **Face Shield**









### **Bouffant, Gloves**

















Cloth hat, bouffant cap, boot covers, N95, face shield, surgical gown, double gloves

## EXIT operating room (use runner to open door)

#### **N95**