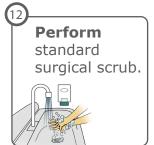

covers

respirator

Face

gloves Inner

gloves

Bouffant

**OR Prep** 

**Remove** any personal items and jewelry and put in secure location, not in pockets.