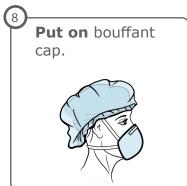

### **Bouffant, Gloves**

Cloth hat, bouffant cap, boot covers, N95, face shield, surgical gown, double gloves