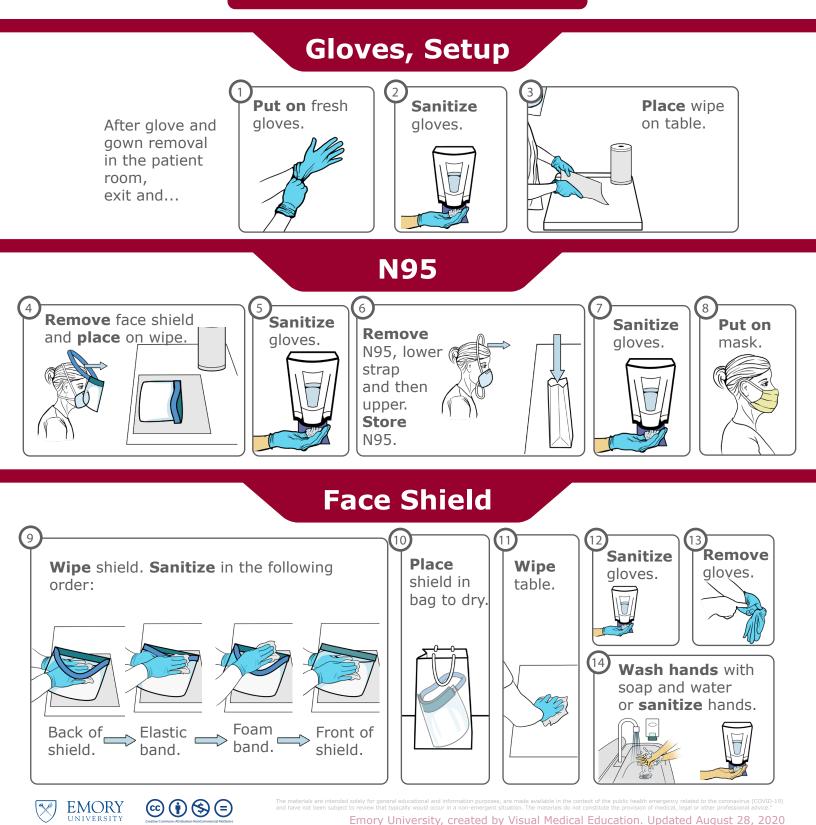

## Next patient: **NOT** COVID+

Emory University, created by Visual Medical Education. Updated August 28, 2020

N95, face shield, coveralls, double gloves

## Next patient: **NOT** COVID+