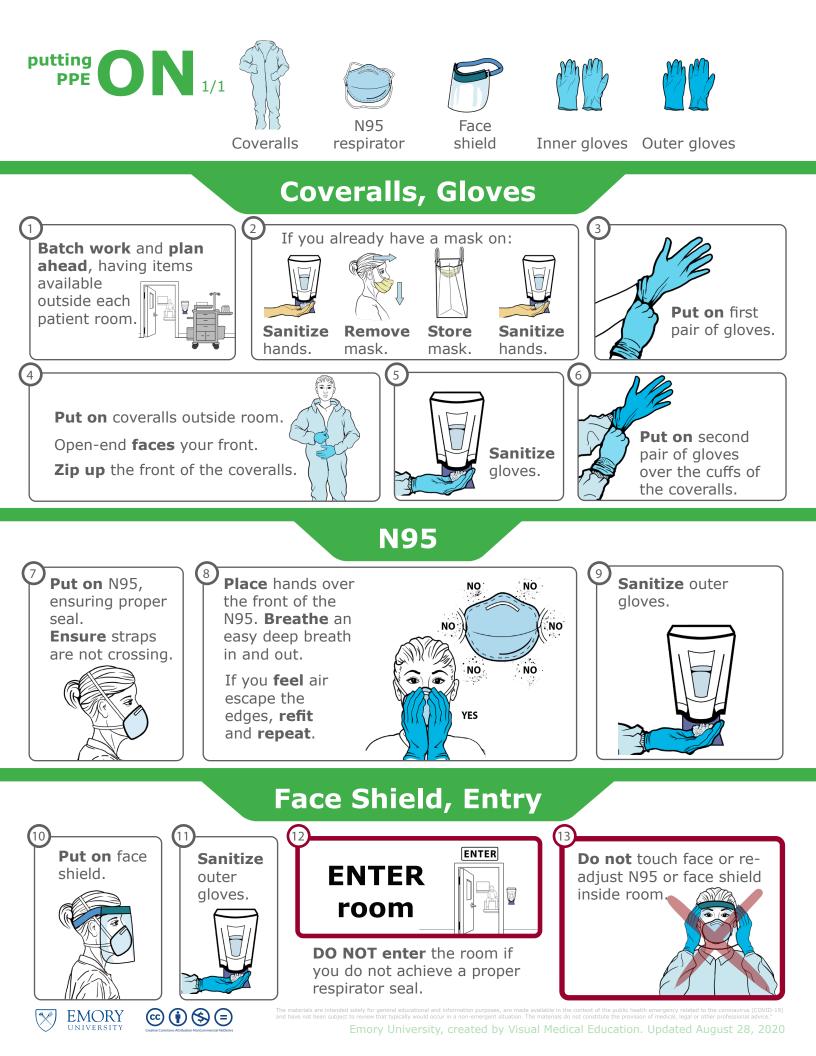

**INSIDE** room

N95, face shield, coveralls, double gloves

## Next patient: **COVID+**

## Gloves







Exit

| 4 | <b>Exit</b> patient room. | EXIT |
|---|---------------------------|------|



 $\odot$   $\odot$   $\odot$   $\odot$  =

Emory University, created by Visual Medical Education. Updated August 28, 2020





OUTSIDE room





Emory University, created by Visual Medical Education. Updated August 28, 2020







N95, face shield, coveralls, double gloves

## Next patient: **NOT** COVID+



Emory University, created by Visual Medical Education. Updated August 28, 2020







N95, face shield, coveralls, double gloves

## Next patient: **NOT** COVID+