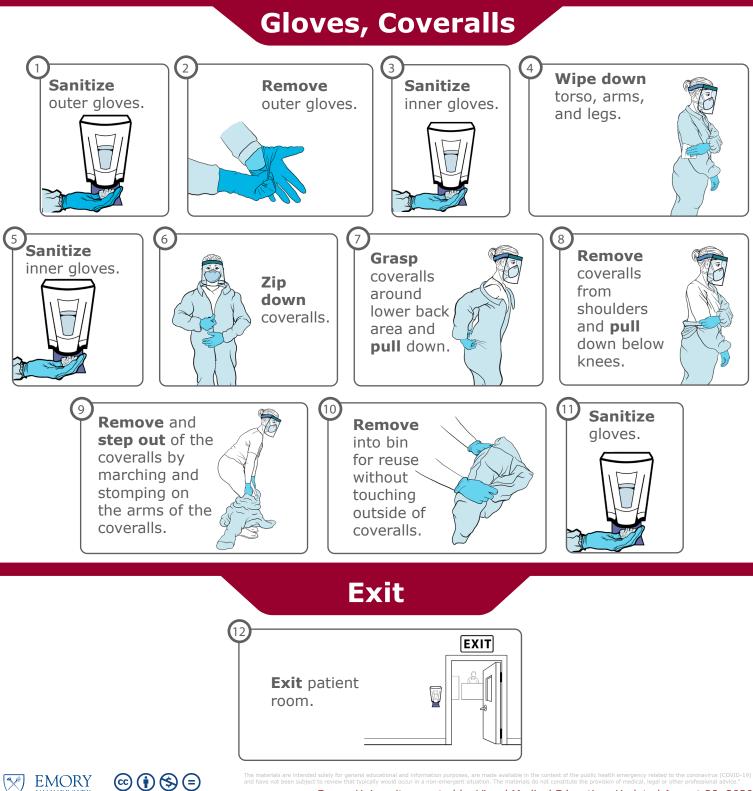

## Gloves

Exit

| 4 | <b>Exit</b> patient room. | EXIT |
|---|---------------------------|------|

 $\odot$   $\odot$   $\odot$   $\odot$  =

Emory University, created by Visual Medical Education. Updated August 28, 2020