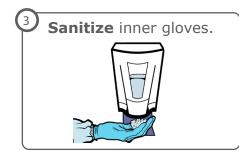

## Gloves

Exit

| 4 | <b>Exit</b> patient room. | EXIT |
|---|---------------------------|------|

 $\odot$   $\odot$   $\odot$   $\odot$  =

Emory University, created by Visual Medical Education. Updated August 28, 2020