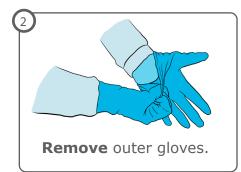

## Gloves

Exit

| 4 | <b>Exit</b> patient room. | EXIT |
|---|---------------------------|------|

 $\odot$   $\odot$   $\odot$   $\odot$  =

Emory University, created by Visual Medical Education. Updated August 28, 2020