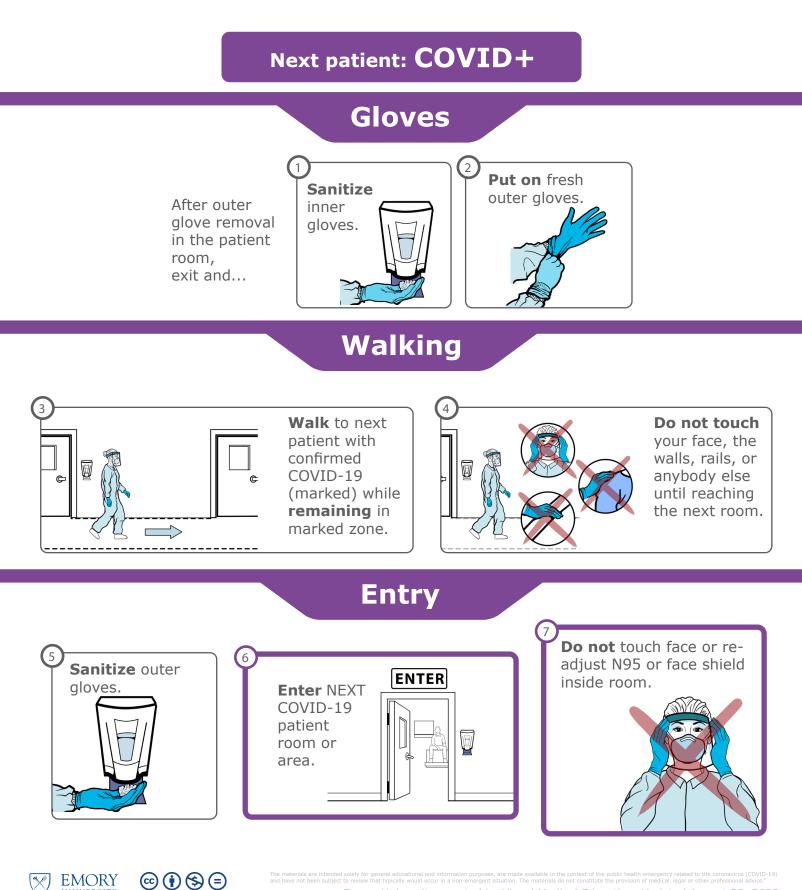

## Next patient: **COVID+**

## Gloves

Exit

| 4 | <b>Exit</b> patient room. | EXIT |
|---|---------------------------|------|

 $\odot$   $\odot$   $\odot$   $\odot$  =

Emory University, created by Visual Medical Education. Updated August 28, 2020