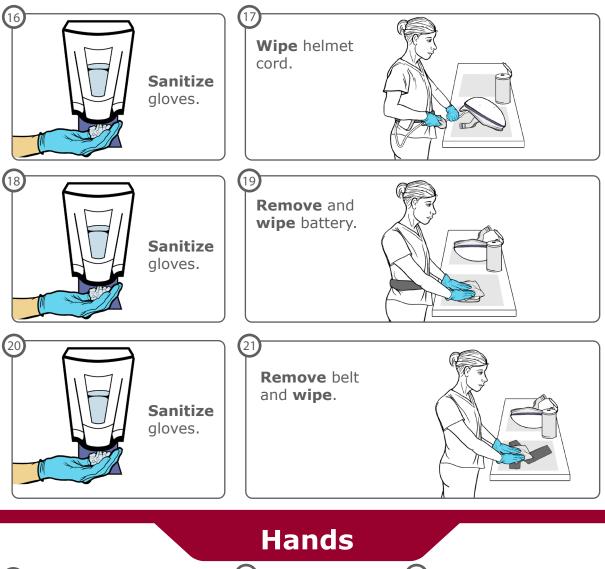

#### **Battery and Belt**

**Secure** the battery to the belt using the battery clip.

**Secure** the belt around the waist.

**(**11

Ine materials are intended solely for general educational and information purposes, are made available in the context of the public health emergency related to the coronavirus (COVID-1 and have not been subject to review that typically would occur in a non-emergent situation. The materials do not constitute the provision of merior freedical, legal or other professional advice.<sup>3</sup> Emory University, created by Visual Medical Education. Updated May 23, 202