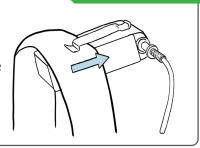

Coveralls Inner gloves Outer gloves system Gloves Batch work and plan **ahead**, having items available outside each Sanitize Put on first patient room. hands. pair of gloves. **Lens Cuff Remove** the Attach the left and lens protector **Secure** the lens cuff by right side lens cuff liner from the aligning the center hole mounting holes over front side of the over the center attachment the left and right lens cuff. post on the helmet. side attachment posts of the helmet. *Tip:* The lens cuff will click when it is properly secured. 10 8 9 **Check** the LED lights Adjust fan **Lift** the cuff to ensure the battery speed to Insert flappers to the power is fully charged. comfort. rest against cord the foam connecter pads at the into the ends of the battery. comfort strip.