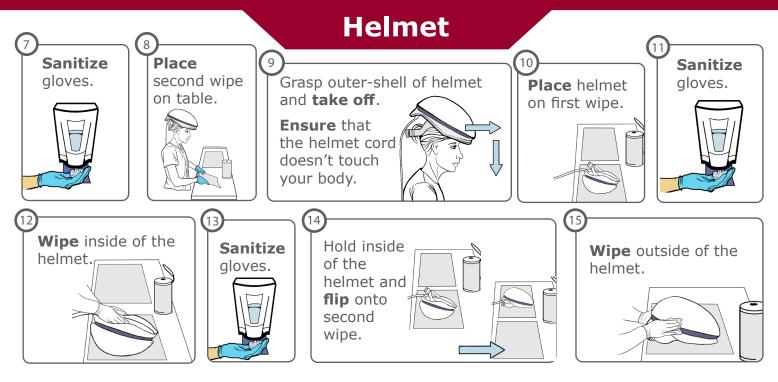

# Helmet

Emory University, created by Visual Medical Education, Updated May 23, 202