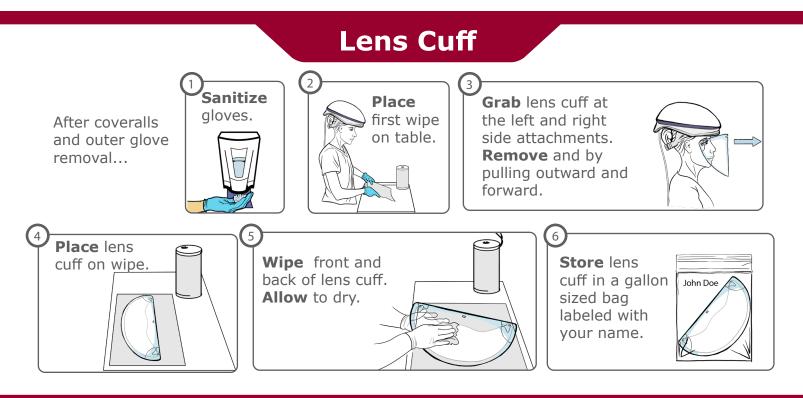

Coveralls Inner gloves Outer gloves system Gloves Batch work and plan **ahead**, having items available outside each Sanitize Put on first patient room. hands. pair of gloves. **Lens Cuff Remove** the Attach the left and lens protector **Secure** the lens cuff by right side lens cuff liner from the aligning the center hole mounting holes over front side of the over the center attachment the left and right lens cuff. post on the helmet. side attachment posts of the helmet. *Tip:* The lens cuff will click when it is properly secured. 10 8 9 **Check** the LED lights Adjust fan **Lift** the cuff to ensure the battery speed to Insert flappers to the power is fully charged. comfort. rest against cord the foam connecter pads at the into the ends of the battery. comfort strip.