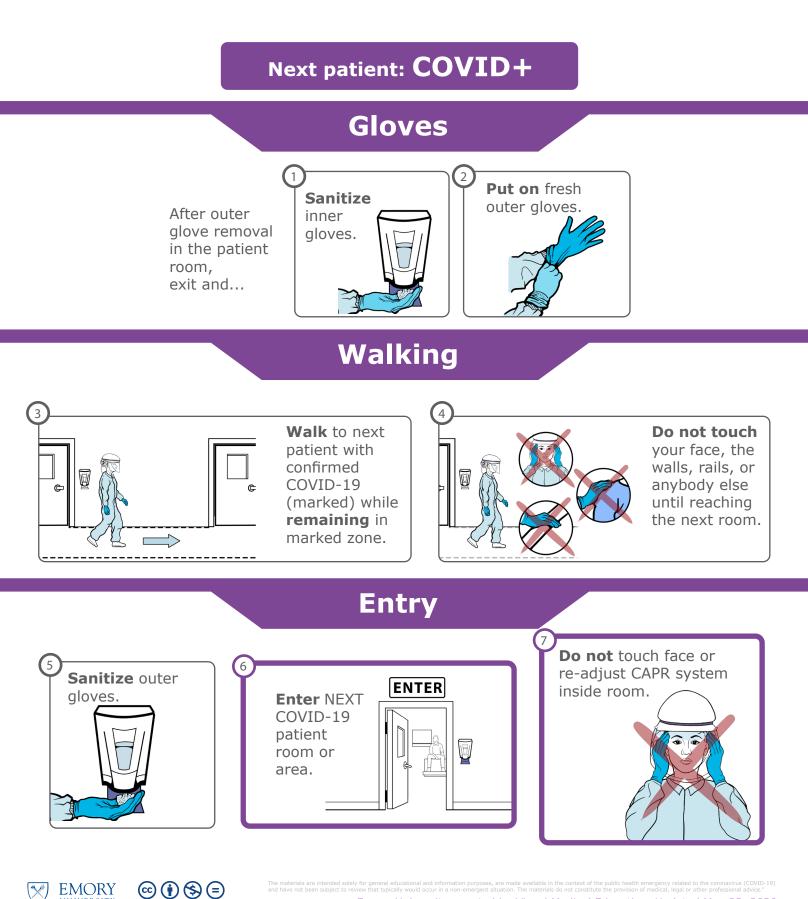

using the battery clip.



**Secure** the belt around the waist.





**(**11



Ine materials are intended solely for general educational and information purposes, are made available in the context of the public health emergency related to the coronavirus (COVID-1 and have not been subject to review that typically would occur in a non-emergent situation. The materials do not constitute the provision of merior freedical, legal or other professional advice.<sup>3</sup> Emory University, created by Visual Medical Education. Updated May 23, 202





CAPR, coveralls, double gloves

# Helmet



Emory University, created by Visual Medical Education, Updated May 23, 202







## Next patient: **COVID+**

# **Patient Room**







Exit





 $\odot$   $\odot$   $\odot$   $\odot$  =





EMORY





Emory University, created by Visual Medical Education. Updated May 23, 2020







### Next patient: **NOT** COVID+



Emory University, created by Visual Medical Education. Updated May 23, 2020



 $\odot$   $\odot$   $\odot$   $\odot$  =

**EMORY** 





### Next patient: **NOT** COVID+











## Next patient: **NOT** COVID+

**Battery** 





Emory University, created by Visual Medical Education. Updated May 23, 2020