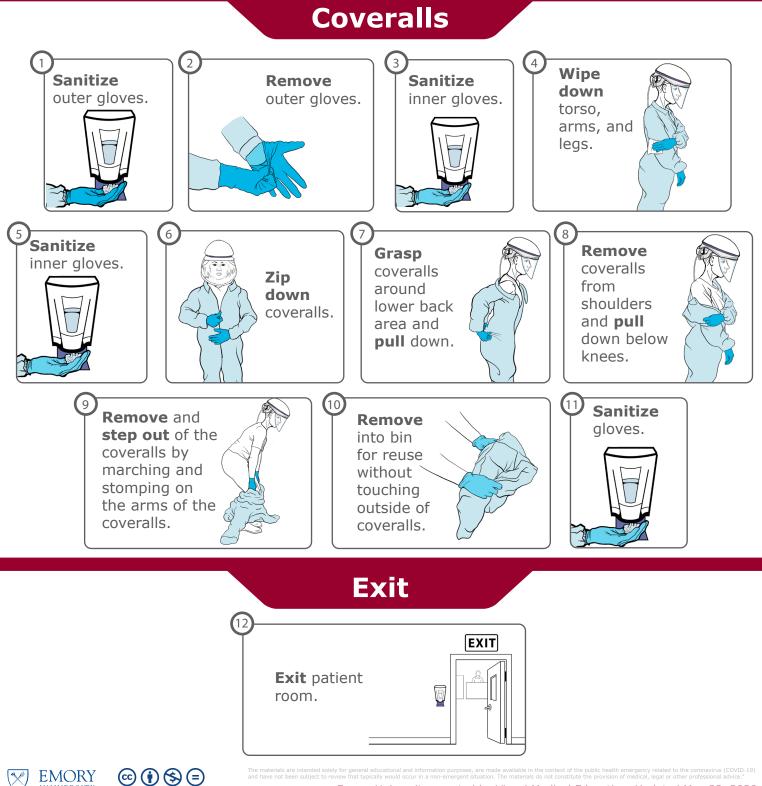

Coveralls Inner gloves Outer gloves system Gloves Batch work and plan **ahead**, having items available outside each Sanitize Put on first patient room. hands. pair of gloves. **Lens Cuff Remove** the Attach the left and lens protector **Secure** the lens cuff by right side lens cuff liner from the aligning the center hole mounting holes over front side of the over the center attachment the left and right lens cuff. post on the helmet. side attachment posts of the helmet. *Tip:* The lens cuff will click when it is properly secured. 10 8 9 **Check** the LED lights Adjust fan **Lift** the cuff to ensure the battery speed to Insert flappers to the power is fully charged. comfort. rest against cord the foam connecter pads at the into the ends of the battery. comfort strip.